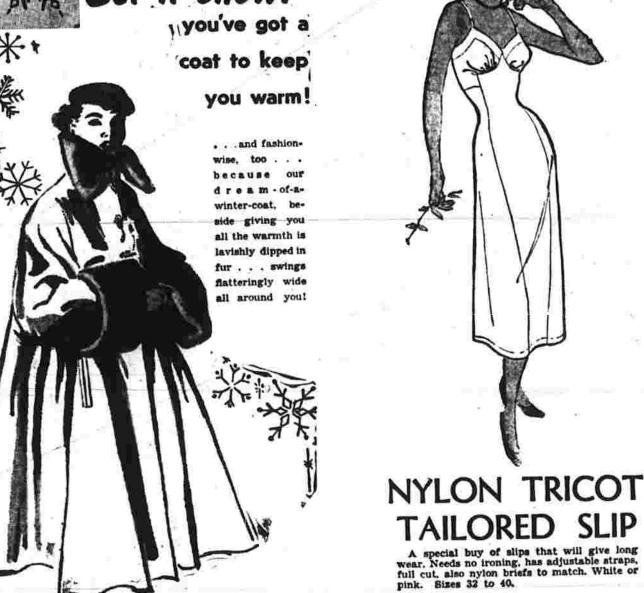

THE NEWEST, SMOOTHEST SONGS

"STREET OF DREAMS"

"UNFORGETTABLE"

Nat (King) Cole

It you want to dreas up your frain and too slightly. Roll into rectangle and sos lightly. Roll into rectangle and spreed with another loss in fall for listed. The foll with a propose flour. Fold rectangle and spreed with another. Fold rectangle and spreed with another board, and toos lightly. Roll into rectangle and spreed with another. Fold in the fold-fash do for the preventing with a method of the following special and dadinty at the MONTGO ME RY WARD company. Run-proof tricot-knit fold for the preventing and good-looking, panties at 5.45 or in either tailored sold color or resemble size utture. Fold in half and roll out with fit is an expension with remaining butter. Fold in half and roll out with fit is all the MONTGO ME RY WARD company. Run-proof tricot-knit the fold spin half of butter. Fold in half of butter. Fold in half and roll out with fit is all the MONTGO ME RY WARD company. Run-proof tricot-knit the fold spin half of