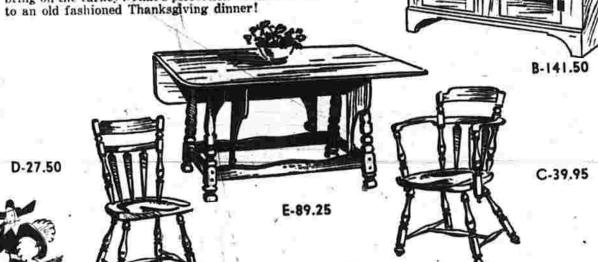

You choose Cushman Colonial Creations Open Stock from a Gallery display that includes these din-ing pieces. All Cushman furniture is on allotment and limited in quantity. A—A drop-leaf Pembroke Table has a top that opens from 38 x 22 to 38 x 50 inches . . . . . \$42.75

C—The Brandywine Arm Chair has a deeply saddled seat, unusual turnings ......\$39.95 D-Matching Brandywine Side Chairs . . . . \$27.50 E—Double Rudders support the leaves of this table. 54 x 26" closed; 54 x 48" open .....\$89.25 F—Concealed leaves extend this Refectory Table top from 30 x 38 to 30 x 60 inches .......\$62.00 G-Arrowback Cushman Side Chairs ....\$19.30 H-Matching Arrowback Arm Chair ....\$27.90