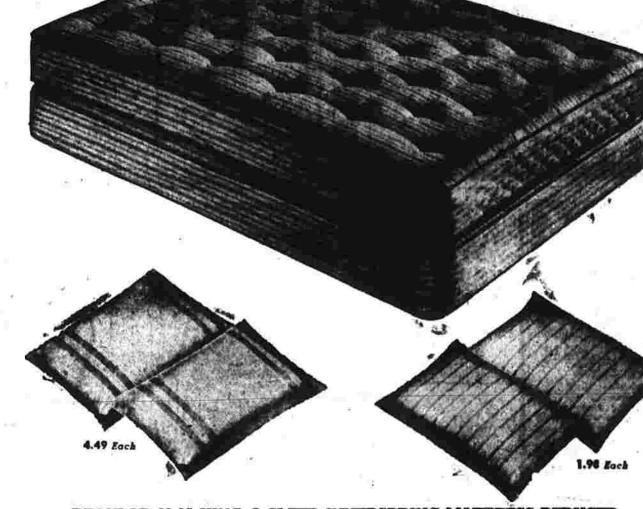

Matching POSTUREPEDIC "Coll-For-Coll"
Box Spring for complete sleeping luxurys,

WATKINS of Manchester

"SALEM" QUALITY

81x99 INCHES **FULL SIZE** 

.99 REG. 2.59

72x99 INCHES

42x36

**PILLOW** 