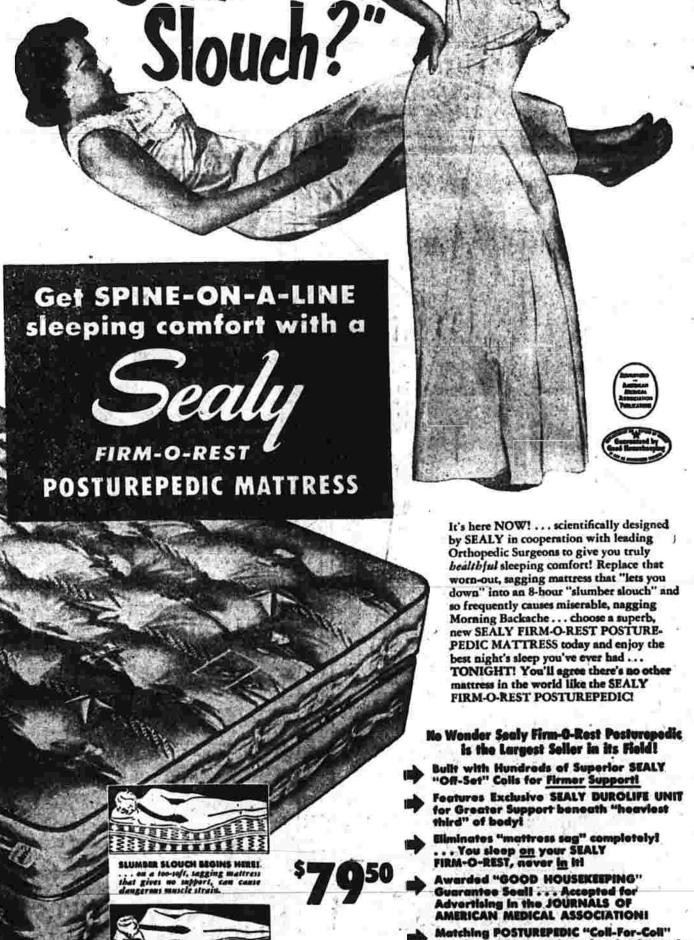

Matching POSTUREPEDIC "Coll-For-Coll"
Box Spring for complete sleeping luxurys,

WATKINS of Manchester

"SALEM" QUALITY

81x99 INCHES **FULL SIZE** 

.99 REG. 2.59

72x99 INCHES

42x36

**PILLOW** 