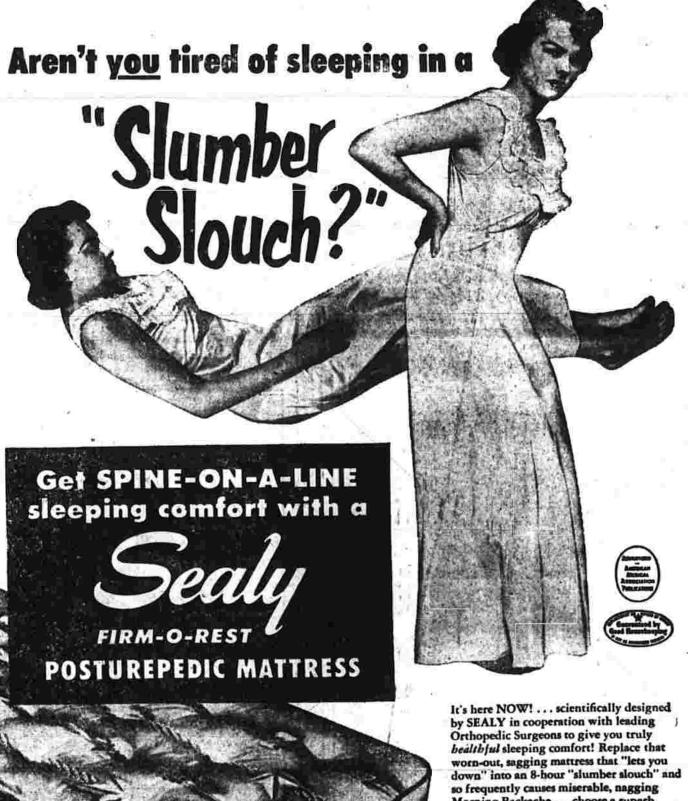

Matching POSTUREPEDIC "Coll-For-Coll"
Box Spring for complete sleeping luxurys,

WATKINS of Manchester

"SALEM" QUALITY

81x99 INCHES **FULL SIZE** 

.99 REG. 2.59

72x99 INCHES

42x36

**PILLOW** 