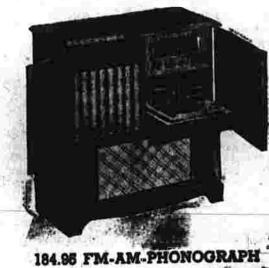

Ward Week. Concert-clear FM, standard AM bands plus 3-speed automatic phone. Cabinet of fine mahogany vencers, figured mahogany finish on doors.

Call Hearing

On Sewerage
Joseph Rosetto, a contractor,
has asked for the sewerage system
extension to serve houses he is
now building on Joseph street. system to Joseph street, which would front their property but be of so use to them, will be sought at the public hearing called by the